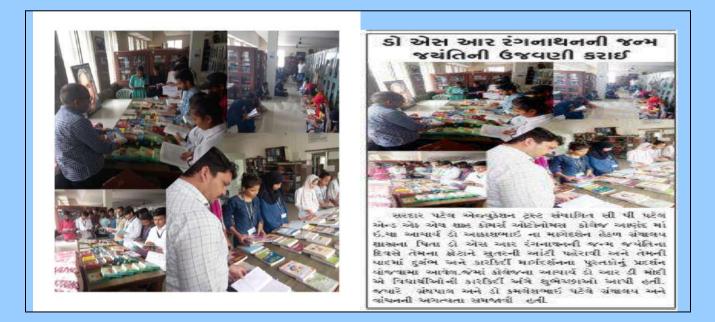

**INTERNAL QUALITY ASSURANCE CELL (IQAC)** 

| FACULTY INCHARGE    | : | Arpit Patel & Dr K L Patel                                                        |
|---------------------|---|-----------------------------------------------------------------------------------|
| NO OF STUDENTS      | : | 25+                                                                               |
| DATE OF ACTIVITY    | : | 12-08-2023                                                                        |
| NAME OF THE PROGRAM | : | Bírth anniversary of Dr. S.R. Ranganathan,<br>Father of Líbrary Science in India, |
|                     |   | Short Description                                                                 |

Dr.Shiyali Ramamrita Ranganathan (12<sup>th</sup> August 1892-27<sup>th</sup> September 1972): Library day was celebrated on 12th Aug. 2022 in the College Library. Students and Staff from all the faculties were present for this occasion. The theme of the book exhibition was "GK BOOKS",

There was around more than titles of books were displayed. Principal, Faculty members and Students from all dept. visited the exhibition.

## GEOTAGGED PHOTOGRAPH

(You can also attach Press Note along eith Geotagged Photogrph/ can be taken a option)

(Managed by Sardar Patel Education Trust, Anand) AAA Accredited CGPA 3.56 - Grade 'A+' (KCG, Govt. of Gujarat - April 2019) NAAC Reaccredited CGPA 3.30 - Grade 'A+' ISO 9001 : 2015 CERTIFIED GUJARAT STATE INSTITUTIONAL RATING FRAMEWORK (GSIRF), **RATED 4 STAR** 