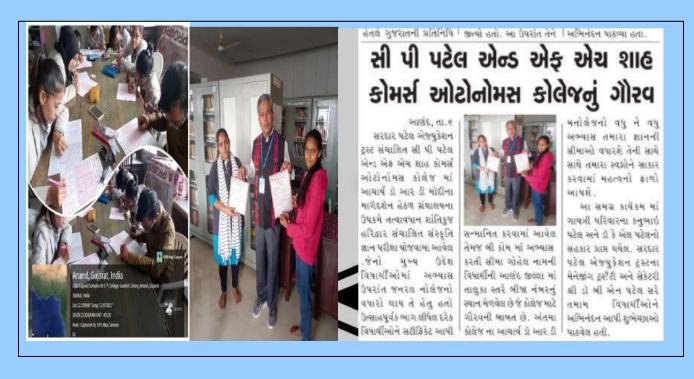

**INTERNAL QUALITY ASSURANCE CELL (IQAC)** 

| FACULTY INCHARGE    | :                 | Arpit Patel & Dr K L Patel                             |  |  |  |  |  |
|---------------------|-------------------|--------------------------------------------------------|--|--|--|--|--|
| NO OF STUDENTS      | :                 | 50+                                                    |  |  |  |  |  |
| DATE OF ACTIVITY    | :                 | 12-01-2024                                             |  |  |  |  |  |
| NAME OF THE PROGRAM | :                 | Swami Vivekananda Birth anniversary Book<br>Exhibition |  |  |  |  |  |
|                     | Short Description |                                                        |  |  |  |  |  |

Students got the chance to show their inborn creative abilities. To help students develop their Reading skill and thinking ability

## GEOTAGGED PHOTOGRAPH

(You can also attach Press Note along eith Geotagged Photogrph/ can be taken a option)

Near Sardar Patel Overbridge, N. S. Patel Circle, ANAND – 388 001. (Gujarat) Post Box No.41 Web Site : cppfhscc.org E-mail: cpcollege.anand@gmail.com, <u>info@cppfhscc.org</u> Phone / Fax :( 02692) 250710