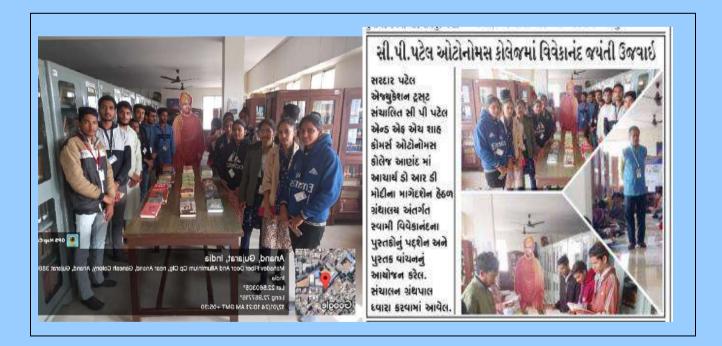

**INTERNAL QUALITY ASSURANCE CELL (IQAC)** 

| FACULTY INCHARGE    | :                 | Arpit Patel & Dr K L Patel                             |  |  |  |  |  |
|---------------------|-------------------|--------------------------------------------------------|--|--|--|--|--|
| NO OF STUDENTS      | :                 | 50+                                                    |  |  |  |  |  |
| DATE OF ACTIVITY    | :                 | 12-01-2024                                             |  |  |  |  |  |
| NAME OF THE PROGRAM | :                 | Swami Vivekananda Birth anniversary Book<br>Exhibition |  |  |  |  |  |
|                     | Short Description |                                                        |  |  |  |  |  |

Students got the chance to show their inborn creative abilities. To help students develop their Reading skill and thinking ability

## GEOTAGGED PHOTOGRAPH

(You can also attach Press Note along eith Geotagged Photogrph/ can be taken a option)

Near Sardar Patel Overbridge, N. S. Patel Circle, ANAND – 388 001. (Gujarat) Post Box No.41 Web Site : cppfhscc.org E-mail: cpcollege.anand@gmail.com, <u>info@cppfhscc.org</u> Phone / Fax :( 02692) 250710